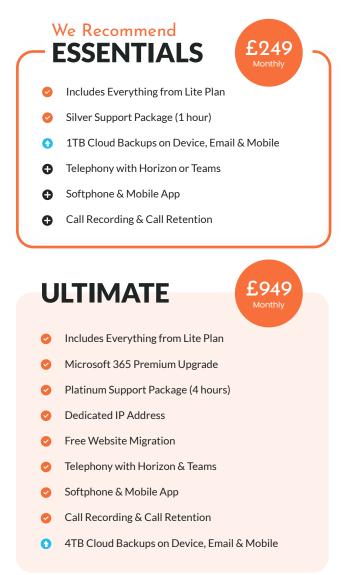

#### Microsoft 365

Enhance team productivity with Microsoft 365 Business. This comprehensive solution includes essential Office apps, business email via Outlook, Microsoft Teams for seamless collaboration, and cloud storage starting at 1 TB per user, with options to increase as needed.

It is ideal for improving workflows and communication, offering a robust suite of tools to support your business operations and drive efficiency.

Enjoy enhanced security features and continuous updates, ensuring your team always has access to the latest technology. Perfect for businesses of all sizes looking to streamline their processes and foster better team collaboration.

#### Managed IT Support

Silver Lining offers its customers three levels of support: Silver, Gold and Platinum. If you would like to talk about changing your level of support, please speak to your Account Manager.

Enhanced Support can be added to any of these agreements, which will include:

- Up to 2 hours of remote access to support the customers system administrator.
- A quarterly engineering site visit to perform a "health check" on the installed system.
- A quarterly technical update to provide the latest system and enhancement information.

#### Acronis Cyber Backup Cloud

Protect your data with Acronis Cyber Backup Cloud. Safeguard devices, servers, and email with ransomware protection and reliable recovery.

#### Premium Website Hosting

Host your website on our high-performance private cloud for fast, secure, and reliable service.

#### VoIP Phone System

Upgrade to Horizon or Teams VoIP for advanced call options, scalability, and clear quality. Keep your team connected, in the office or remotely.