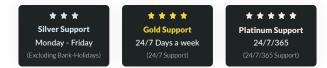

#### Managed IT Support

Silver Lining offers its customers three levels of support: Silver, Gold and Platinum. If you would like to talk about changing your level of support, please speak to your Account Manager.

Enhanced Support can be added to any of these agreements, which will include:

- Up to 2 hours of remote access to support the customers system administrator.
- A quarterly engineering site visit to perform a "health check" on the installed system.
- A quarterly technical update to provide the latest system and enhancement information.