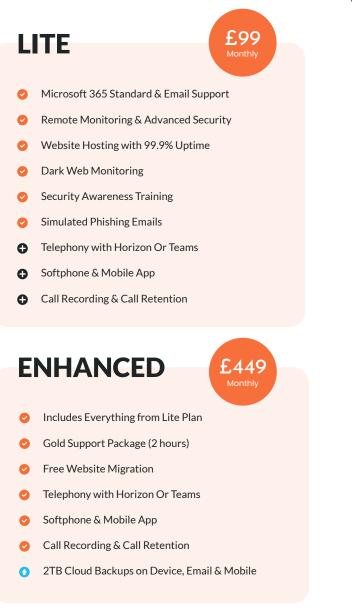

#### Microsoft 365

Enhance team productivity with Microsoft 365 Business. This comprehensive solution includes essential Office apps, business email via Outlook, Microsoft Teams for seamless collaboration, and cloud storage starting at 1 TB per user, with options to increase as needed.

It is ideal for improving workflows and communication, offering a robust suite of tools to support your business operations and drive efficiency.

Enjoy enhanced security features and continuous updates, ensuring your team always has access to the latest technology. Perfect for businesses of all sizes looking to streamline their processes and foster better team collaboration.

#### Managed IT Support

Silver Lining offers its customers three levels of support: Silver, Gold and Platinum. If you would like to talk about changing your level of support, please speak to your Account Manager.

Enhanced Support can be added to any of these agreements, which will include:

- Up to 2 hours of remote access to support the customers system administrator.
- A quarterly engineering site visit to perform a "health check" on the installed system.
- A quarterly technical update to provide the latest system and enhancement information.

#### Acronis Cyber Backup Cloud

Protect your data with Acronis Cyber Backup Cloud. Safeguard devices, servers, and email with ransomware protection and reliable recovery.

#### Security Awareness Training

Identify your staffs' individual security blind spots and automate the fix with user-tailored training programmes.

#### Phishing Simulation

Assess and eliminate employee vulnerability to sophisticated phishing scams with easily deployable simulations and micro-learning for at-risk users.

#### Dark Web Monitoring

Secure your business against the hidden dangers of the dark web through actionable dark web monitoring and instant breach alerts.

#### VoIP Phone System

Upgrade to Horizon or Teams VoIP for advanced call options, scalability, and clear quality. Keep your team connected, in the office or remotely.